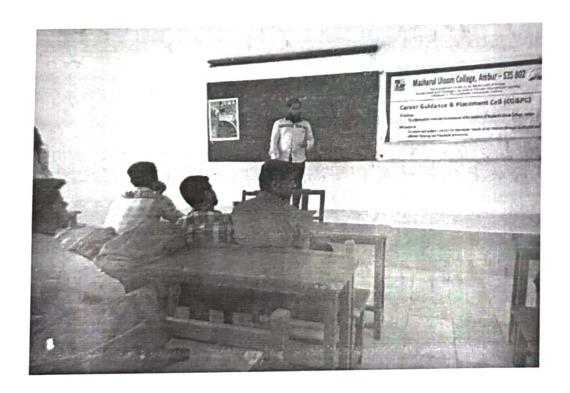

#### Technology Awareness and Personality Development

A Workshop on" Technology Awareness and Personality Development" was organised in our college campus on 27<sup>th</sup> February 2019. Mr. Tanseer Ahmed, Director, Jawa Computer Centre was the resource person. He addressed the students about the importance of technology in the current market conditions. He also said that it is very important for the students to update themselves in their subjects to meet the competitive job market.