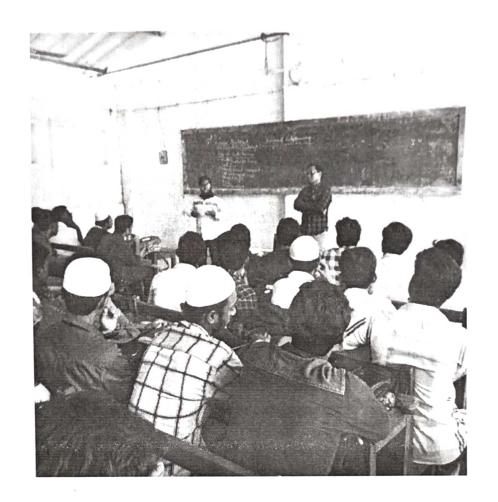

# CAREER GUIDANCE & PLACEMENT CELL

Registration under the scheme of Pradhan Mantri Gramin Digital Saksharta Abhiyan (PMGDISHA) for Free Digital Literacy Course

Around 50 final years students from shift I and Shift II have registered for the free Digital literacy course under the scheme of The Pradhan Mantri Gramin Digital Saksharta Abhiyan (PMGDISHA), an initiative by the government in imparting digital literacy. Mr. Abdul Rahim from M.S Computer Centre, Pernambut facilitated the students in registering the course.