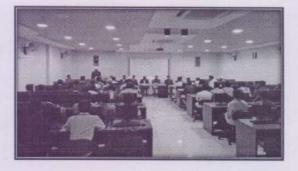

# MAZHARUL ULOOM COLLEGE, AMBUR CAREER GUIDANCE & PLACEMENT CELL

# REGISTRATION UNDER THE SCHEME OF PRADHAN MANTRI GRAMIN DIGITAL SAKSHARTA ABHIYAN (PMGDISHA) FOR FREE DIGITAL LITERACY COURSE

Co-ordinator
Mr. Abdul Rahim
M.S Computer Centre,
Pernambut

Date & Time: 08.03.2019 @10:30 am

Venue: Hall No G3

Principal

# CAREER GUIDANCE & PLACEMENT CELL

Registration under the scheme of Pradhan Mantri Gramin Digital Saksharta Abhiyan (PMGDISHA) for Free Digital Literacy Course

Around 50 final years students from shift I and Shift II have registered for the free Digital literacy course under the scheme of The Pradhan Mantri Gramin Digital Saksharta Abhiyan (PMGDISHA), an initiative by the government in imparting digital literacy. Mr. Abdul Rahim from M.S Computer Centre, Pernambut facilitated the students in registering the course.