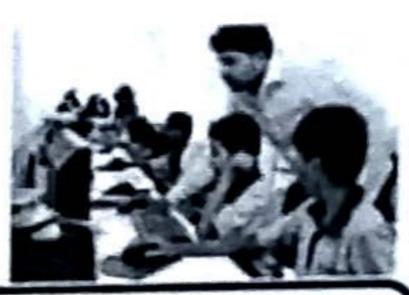

#### Computer Applications and Information Technology Association Report

The Department of Computer Applications and PG Department of Information Technology organized an Association Function on 22<sup>nd</sup>February 2019 at 3.00pm. Mr. T.Saqib Saud, Software Developer, Skilled Youth Professional Associations (SYPA), Chennai delivered an enthusiastic speech on the topic "Android Programming".Prof.S.Niyaz Ahmed,Head, Department of Corporate Economics, Mazharul Uloom College, Ambur presided over the function and delivered motivating lecture. Dr.P.Rizwan Ahmed, Head, Department of Computer Applications and PG Department of Information Technology welcomed the gathering.