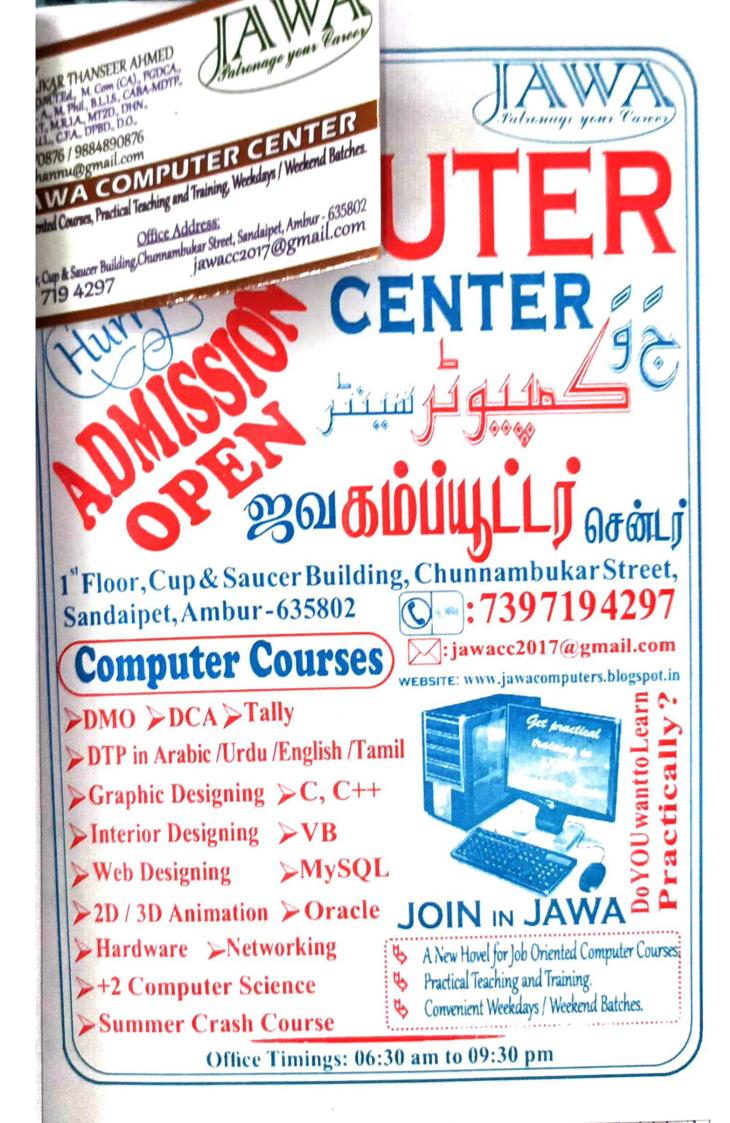

#### Technology Awareness and Personality Development

A Workshop on" Technology Awareness and Personality Development" was organised in our college campus on 27<sup>th</sup> February 2019. Mr. Tanseer Ahmed, Director, Jawa Computer Centre was the resource person. He addressed the students about the importance of technology in the current market conditions. He also said that it is very important for the students to update themselves in their subjects to meet the competitive job market.

24.01.2019

To

The Principal.

Mazhar ul Uloom College,

Ambur - 635802.

Dear Sir.

Me wet. Jim with me M/1/2011

I would like to bring to your kind notice that Our JAWA EDUCATIONAL & CAREER GUIDANCE CENTER is running JAWA COMPUTER CENTER for the welfare of the Students and Job seekers, where we impart Computer training in expert level. Nowadays Computer knowledge is must in every cadre Alhamdulillah many students from your college has placed in good jobs. Our motto is to help the students to place in a better job, hence I request your good-self to kindly permit us to present a presentation on awareness of learning Computer & Technology.

I will be very much thankful to you sir, Awaiting for your kind reply.

Jazakallah,

With Regards,

Thanseer Ahmed K

(Director)

8825 88 5706