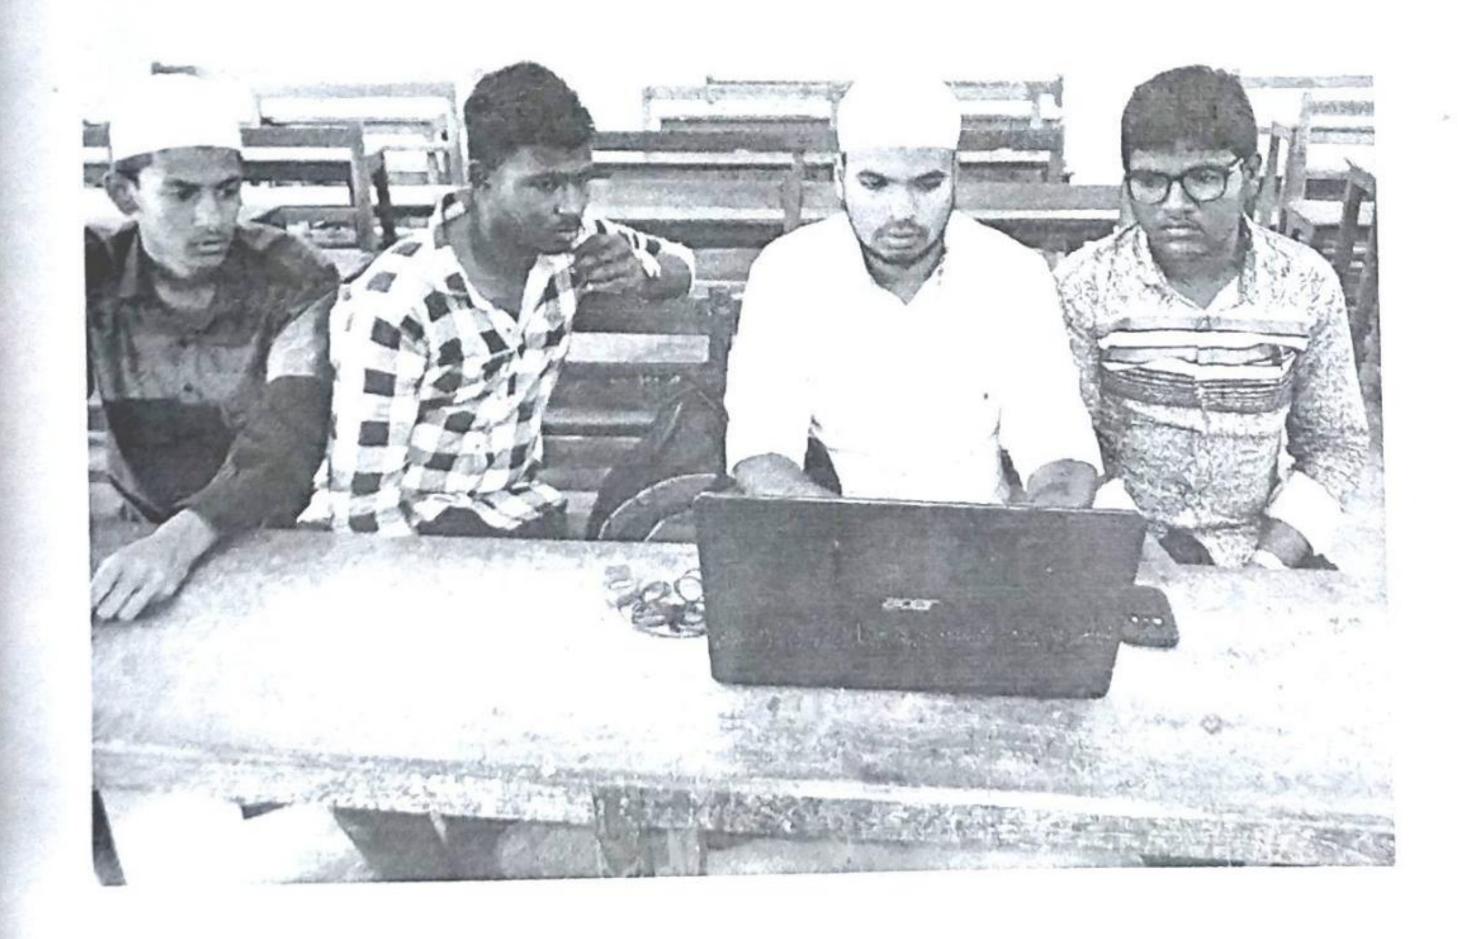

# CAREER GUIDANCE & PLACEMENT CELL

Registration under the scheme of Pradhan Mantri Gramin Digital Saksharta Abhiyan (PMGDISHA) for Free Digital Literacy Course

Around 50 final years students from shift I and Shift II have registered for the free Digital literacy course under the scheme of The Pradhan Mantri Gramin Digital Saksharta Abhiyan (PMGDISHA), an initiative by the government in imparting digital literacy. Mr. Abdul Rahim from M.S Computer Centre, Pernambut facilitated the students in registering the course.