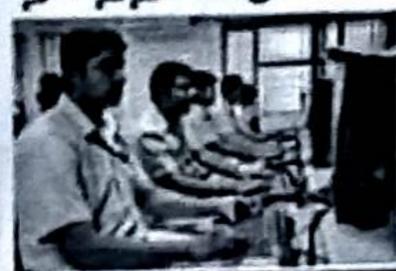

# CAREER GUIDANCE & PLACEMENT CELL

Registration under the scheme of Pradhan Mantri Gramin Digital Saksharta Abhiyan (PMGDISHA) for Free Digital Literacy Course

Around 50 final years students from shift I and Shift II have registered for the free Digital literacy course under the scheme of The Pradhan Mantri Gramin Digital Saksharta Abhiyan (PMGDISHA), an initiative by the government in imparting digital literacy. Mr. Abdul Rahim from M.S Computer Centre, Pernambut facilitated the students in registering the course.