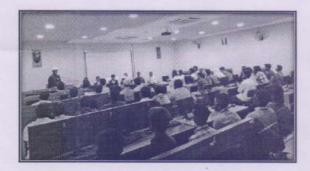

#### CAREER GUIDANCE & PLACEMENT CELL

#### Workshop on

#### Technology Awareness and Personality Development

A Workshop on" Technology Awareness and Personality Development" was organised in our college campus on 27<sup>th</sup> February 2019. Mr. Tanseer Ahmed, Director, Jawa Computer Centre was the resource person. He addressed the students about the importance of technology in the current market conditions. He also said that it is very important for the students to update themselves in their subjects to meet the competitive job market.