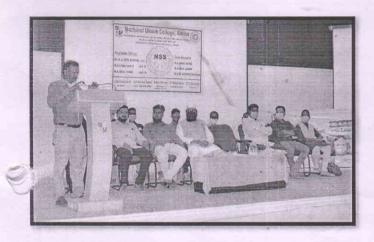

#### NSS, Ambur Municipality & District Collectorate JOINTLY ORGANISES

#### CORONA PREVENTION TRAINING PROGRAMME -2021

048 - Ambur Assembly Constituency Elections

22" MARCH 2021

TIME: 12.00 PM

N.M.ZACKRIAH AUDITORIUM

AGENDA

Qirath

N. Mohammed Abrar III B.Com(CS)

Tamil Thai Vazhathu

**Audio Clip** 

Welcome Address

Mrs. M.A. Uzefa Rashida

NSS Programme Officer Unit- I

Presidential Address

Dr. K.H. Kaleemullah

Principal i/c

Special Address by

1. Mr. Sounthararajan

Commissioner, Municipal Office

2. Dr. A Ramu

**Block Medical Officer** 

3. Dr. A. Aruna

Chief Medical Officer

4. Mr. Bhaskaran

Sanitary Officer

Vote of Thanks

Prof. S. Afsar Ahmed

NSS Programme Officer Unit- II

National Anthem

**Audio Clip** 