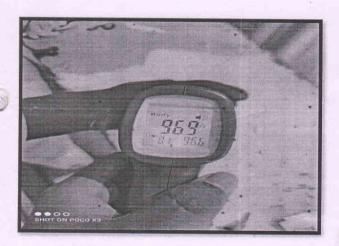

#### NSS VOLUNTEERS FOR CORONA PREVENTION WORK –ELECTIONS 2021

As per the communication received from the Commissioner, Ambur Municipal Office, the NSS of our college deputed totally 250 students at all the polling booths in the Tamil Nadu Legislative Assembly Elections of 048- Ambur Constituency on 06 April 2021. The parents' consent was taken for their willingness to send their children for this work. All students were provided Election duty Volunteers ID cards. They were provided special training by the Ambur Municipality Commissioner, Mr. Sounthararajan and the Block Medical Officer, Dr. A. Ramu on 22<sup>nd</sup> March 2021 about the duties they had to carry out at the Polling stations. The student volunteers had to maintain the SOP at the polling stations. They had to thermo-check every voter, provide them with hand sanitizing and gloves. They also directed the voters to maintain social distancing and guiding them to safe measures about the disposal of the face masks and gloves. The students worked from 6 am to 8 pm on the day of election devotedly and showed absolute enthusiasm in their duties. The students are looking forward to more such opportunities to serve the society.