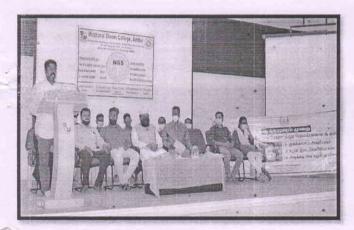

#### MAZHARUL ULOOM COLLEGE, AMBUR **NSS ORGANIZED**

#### "CORONA PREVENTION AWARENESS TRAINING PROGRAM"

VENUE: NMZ AUDITORIUM DATE: 22.03.2021

TIME: 11.00 AM

NSS-Po, Markedo NSS-Pos

Ce.4.00== PRINCIPAL i/c

(Recognized by UGC under section 2f and 12B, Affiliated to Thiruvalluvar University, Vellore)