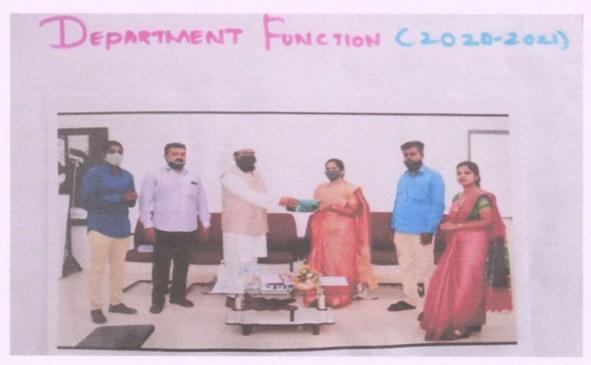

| Titles                  | Description                                                                                    |  |  |  |  |
|-------------------------|------------------------------------------------------------------------------------------------|--|--|--|--|
| Date                    | 22-03-2021                                                                                     |  |  |  |  |
| Name of the Programme   | Special Guest Lecture                                                                          |  |  |  |  |
| Title of the Programme  | COVID-19 Awareness                                                                             |  |  |  |  |
| Resource Person         | Prof.M.Renuka, M.Sc.,M.Phil., Assistant Professor of Biochemistry MKJC, Vaniyambadi            |  |  |  |  |
| Collaborating Agency    | NIL                                                                                            |  |  |  |  |
| Number of Beneficiaries | 58                                                                                             |  |  |  |  |
| Outcome                 | Students got awareness regarding career opportunities and recent developments in Biotechnology |  |  |  |  |

#### Report on Microbiology Association Special Guest Lecture

Date: 22.03.2021

Trends in Biotechnology" on 22-03-2021. Prof.M.Renuka, Assistant Professor of Biochemistry, MKJC, Vaniyambadi delivered a special guest lecture on the topic "Recent Trends in Biotechnology". The Programme Started with Qirath recite by Miss.R.Mehajabeen (III B.Sc., MB), Tamilthai vazhthu warble by our department students. Welcome Address accord and Chief Guest introduced by Prof.G.Janarthanan, HOD of Microbiology, Dr.K.H.Kaleemullah, Principal I/C, Mazharul Uloom College, Ambur presided over the programme. Dr.A.Shafee Ahemd Khan, Vice-Principal (Administrative) and Dr.R.Rizhwan Ahmed, Vice-Principal (Academic) Special invitees of this programme. Prof.M.Renuka enriched the gathering with Recent Trends in Biotechnology with career and research opportunities in Biotechnology.Mis.A.F.Fiza Zainab (III B.Sc., MB) she proposed vote of thanks and our special guest lecture programme ended with National anthem, National anthem warble by our department Students.