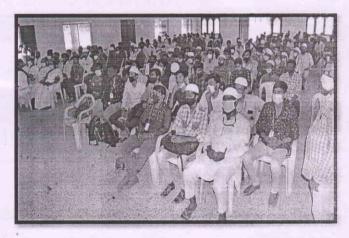

#### **ACTION TAKEN REPORT**

The NSS Units of our college along with the Tirupattur Collectorate and the Ambur Municipality organised Corona Prevention Training Program for the NSS volunteers enlisted for Corona Prevention Work during the Assembly Elections-2021 on 22<sup>nd</sup> March 2021 for at 12 pm in the NMZ Auditorium.

The program was organized in association with the Ambur Municipality and the Tirupattur Collectorate. The NSS, Program Officer, Unit I Mrs. M.A.Uzefa Rashida hosted the Programme. The Principal- in Charge, Dr. K. H. Kaleemullah presided over the meeting.

The Program started with the Qirath by Mr.N.Mohammed Abrar, NSS volunteer, Unit III, III B.Com (CS). The audience raised for the Tamil Thai Vazhthu. Mrs. M. A. Uzefa Rashida, NSS Program Officer, Unit I delivered the welcome address. The Commissioner, Mr. Sounthararajan ,Ambur Municipal Office, delivered the Keynote Address. Dr. A. Ramu, Assistant Returning Officer talked to the NSS volunteers about the importance of the prevention and precautionary methods for COVID-19 during the Assembly Elections to be held soon. Dr. A. Aruna demonstrated to the NSS volunteers to check the temperature. Another Officer demonstrated the effective dressing in of the Corona Prevention gear to make the students aware of its effective usage. Mr. S.Afsar Ahmed, NSS, Program Officer, Unit II delivered the vote of thanks. The programme concluded with the National Anthem.