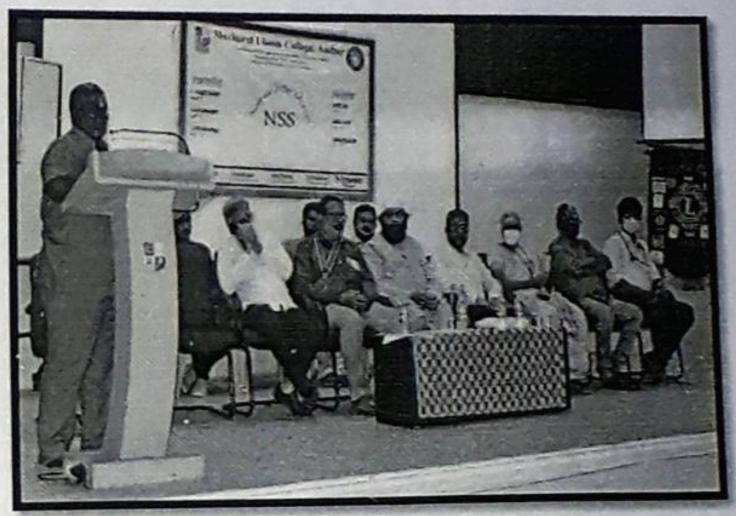

#### **ACTION TAKEN REPORT**

The NSS Units of our college along with the Tirupattur Collectorate and the Ambur Municipality organised Corona Prevention Training Program for the NSS volunteers enlisted for Corona Prevention Work during the Assembly Elections-2021 on 22<sup>nd</sup> March 2021 for at 12 pm in the NMZ Auditorium.

The program was organized in association with the Ambur Municipality and the Tirupattur Collectorate. The NSS, Program Officer, Unit I Mrs. M.A.Uzefa Rashida hosted the Programme. The Principal- in Charge, Dr. K. H. Kaleemullah presided over the meeting.

The Program started with the Qirath by Mr.N.Mohammed Abrar, NSS volunteer, Unit III, III B.Com (CS). The audience raised for the Tamil Thai Vazhthu. Mrs. M. A. Uzefa Rashida, NSS Program Officer, Unit I delivered the welcome address. The Commissioner, Mr. Sounthararajan ,Ambur Municipal Office, delivered the Keynote Address. Dr. A. Ramu, Assistant Returning Officer talked to the NSS volunteers about the importance of the prevention and precautionary methods for COVID-19 during the Assembly Elections to be held soon. Dr. A. Aruna demonstrated to the NSS volunteers to check the temperature. Another Officer demonstrated the effective dressing in of the Corona Prevention gear to make the students aware of its effective usage. Mr. S.Afsar Ahmed, NSS, Program Officer, Unit II delivered the vote of thanks. The programme concluded with the National Anthem.