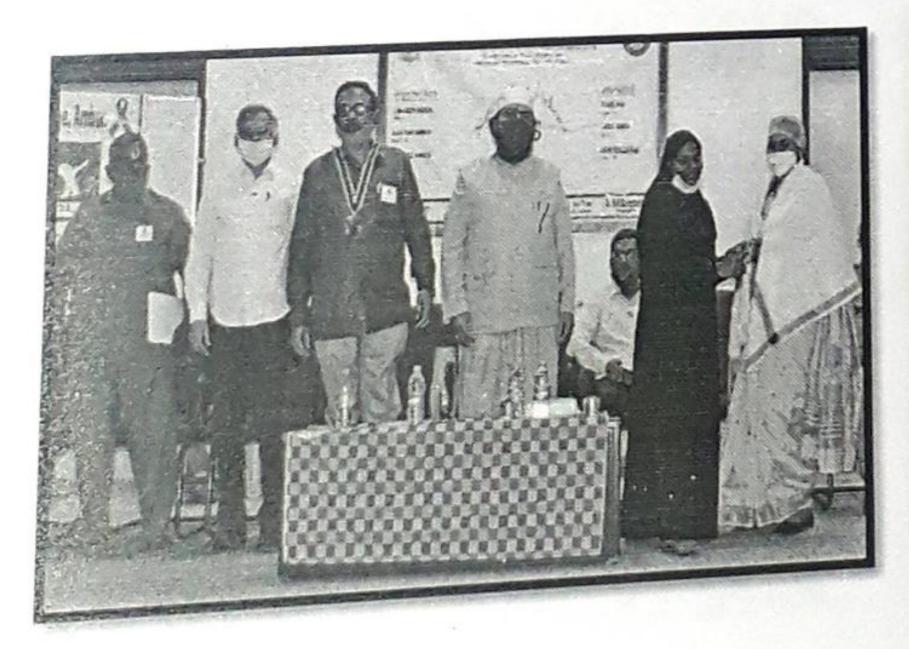

#### **ACTION TAKEN REPORT**

The NSS Units of our college along with the Tirupattur Collectorate and the Ambur Municipality organised Corona Prevention Training Program for the NSS volunteers enlisted for Corona Prevention Work during the Assembly Elections-2021 on 22<sup>nd</sup> March 2021 for at 12 pm in the NMZ Auditorium.

The program was organized in association with the Ambur Municipality and the Tirupattur Collectorate. The NSS, Program Officer, Unit I Mrs. M.A.Uzefa Rashida hosted the Programme. The Principal- in Charge, Dr. K. H. Kaleemullah presided over the meeting.

The Program started with the Qirath by Mr.N.Mohammed Abrar, NSS volunteer, Unit III, III B.Com (CS). The audience raised for the Tamil Thai Vazhthu. Mrs. M. A. Uzefa Rashida, NSS Program Officer, Unit I delivered the welcome address. The Commissioner, Mr. Sounthararajan ,Ambur Municipal Office, delivered the Keynote Address. Dr. A. Ramu, Assistant Returning Officer talked to the NSS volunteers about the importance of the prevention and precautionary methods for COVID-19 during the Assembly Elections to be held soon. Dr. A. Aruna demonstrated to the NSS volunteers to check the temperature. Another Officer demonstrated the effective dressing in of the Corona Prevention gear to make the students aware of its effective usage. Mr. S.Afsar Ahmed, NSS, Program Officer, Unit II delivered the vote of thanks. The programme concluded with the National Anthem.