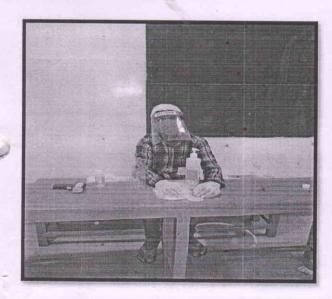

| EXTENSION ACTIVITY | National Service Scheme |
|--------------------|-------------------------|
|--------------------|-------------------------|

| Titles                  | Description                                                                                                              |  |  |
|-------------------------|--------------------------------------------------------------------------------------------------------------------------|--|--|
| Date                    | 19.03.2021                                                                                                               |  |  |
| Name of the Programme   | Corona Prevention Awareness Programme                                                                                    |  |  |
| Collaborating Agencies  | Ambur Municipality and New Vision Trust                                                                                  |  |  |
| Resource Person         | Mr. Bhaskaran, Municipal Sanitary Officer<br>N Mujahid Akber                                                             |  |  |
| Activities              | Sanitization of College Classrooms and corridors Social Distance Awareness Distribution of Kabasura Kasayam for immunity |  |  |
| Number of Beneficiaries | All Students in Respective Classes                                                                                       |  |  |
| Outcome                 | The students learned the significance face mask and social distancing                                                    |  |  |

The NSS of our college and the Ambur Municipality organised a Corona Prevention Awareness Programme 2021.

\*\*\*\*\*\*

The Action Taken Report and the photo copies of the events are submitted to your goodself for your kind perusal.