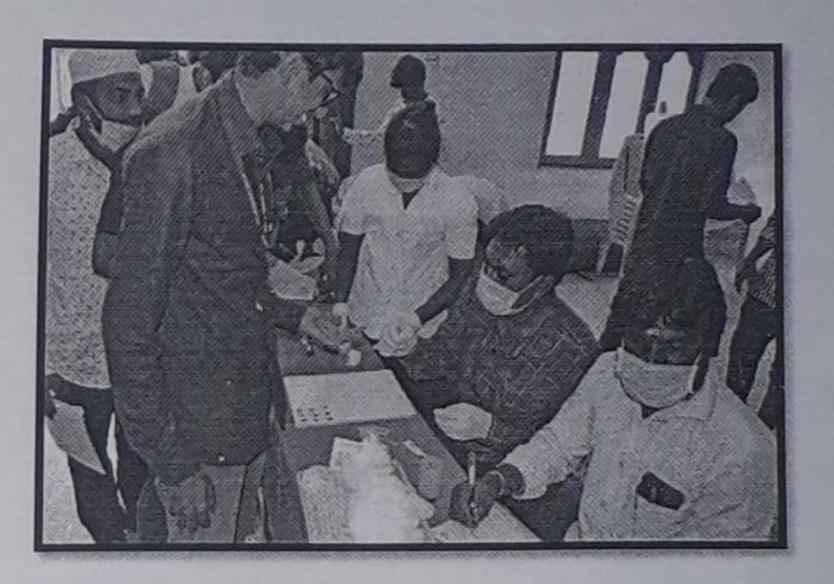

#### NSS VOLUNTEERS FOR CORONA PREVENTION WORK –ELECTIONS 2021

As per the communication received from the Commissioner, Ambur Municipal Office, the NSS of our college deputed totally 250 students at all the polling booths in the Tamil Nadu Legislative Assembly Elections of 048- Ambur Constituency on 06 April 2021. The parents' consent was taken for their willingness to send their children for this work. All students were provided Election duty Volunteers ID cards. They were provided special training by the Ambur Municipality Commissioner, Mr. Sounthararajan and the Block Medical Officer, Dr. A. Ramu on 22<sup>nd</sup> March 2021 about the duties they had to carry out at the Polling stations. The student volunteers had to maintain the SOP at the polling stations. They had to thermo-check every voter, provide them with hand sanitizing and gloves. They also directed the voters to maintain social distancing and guiding them to safe measures about the disposal of the face masks and gloves. The students worked from 6 am to 8 pm on the day of election devotedly and showed absolute enthusiasm in their duties. The students are looking forward to more such opportunities to serve the society.

#### "NSS Volunteers at Polling Station"

DATE: 06.04.2021

TIME: 10.00 AM

NSS-Por Markets
NSS-Por J. Afr.
NSS-Por

PRINCIPAL i/c

4. sile =