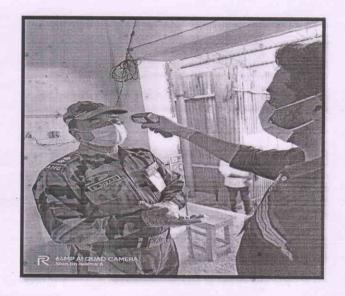

#### NSS VOLUNTEERS FOR CORONA PREVENTION WORK –ELECTIONS 2021

As per the communication received from the Commissioner, Ambur Municipal Office, the NSS of our college deputed totally 250 students at all the polling booths in the Tamil Nadu Legislative Assembly Elections of 048- Ambur Constituency on 06 April 2021. The parents' consent was taken for their willingness to send their children for this work. All students were provided Election duty Volunteers ID cards. They were provided special training by the Ambur Municipality Commissioner, Mr. Sounthararajan and the Block Medical Officer, Dr. A. Ramu on 22<sup>nd</sup> March 2021 about the duties they had to carry out at the Polling stations. The student volunteers had to maintain the SOP at the polling stations. They had to thermo-check every voter, provide them with hand sanitizing and gloves. They also directed the voters to maintain social distancing and guiding them to safe measures about the disposal of the face masks and gloves. The students worked from 6 am to 8 pm on the day of election devotedly and showed absolute enthusiasm in their duties. The students are looking forward to more such opportunities to serve the society.