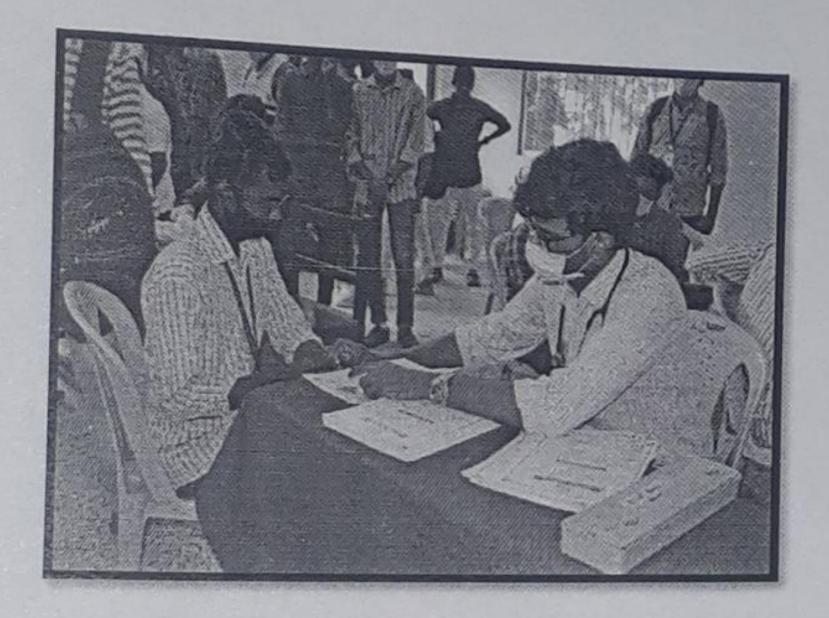

#### NSS VOLUNTEERS FOR CORONA PREVENTION WORK –ELECTIONS 2021

As per the communication received from the Commissioner, Ambur Municipal Office, the NSS of our college deputed totally 250 students at all the polling booths in the Tamil Nadu Legislative Assembly Elections of 048- Ambur Constituency on 06 April 2021. The parents' consent was taken for their willingness to send their children for this work. All students were provided Election duty Volunteers ID cards. They were provided special training by the Ambur Municipality Commissioner, Mr. Sounthararajan and the Block Medical Officer, Dr. A. Ramu on 22<sup>nd</sup> March 2021 about the duties they had to carry out at the Polling stations. The student volunteers had to maintain the SOP at the polling stations. They had to thermo-check every voter, provide them with hand sanitizing and gloves. They also directed the voters to maintain social distancing and guiding them to safe measures about the disposal of the face masks and gloves. The students worked from 6 am to 8 pm on the day of election devotedly and showed absolute enthusiasm in their duties. The students are looking forward to more such opportunities to serve the society.

#### "NSS Volunteers at Polling Station"

DATE: 06.04.2021

TIME: 10.00 AM

NSS-Por Markets
NSS-Por J. Afr.
NSS-Por

PRINCIPAL i/c

4. sile =