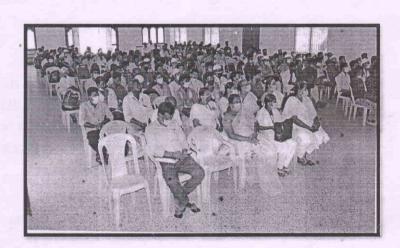

| Titles                  | Description                                                                                    |  |  |  |  |
|-------------------------|------------------------------------------------------------------------------------------------|--|--|--|--|
| Date                    | 22-03-2021                                                                                     |  |  |  |  |
| Name of the Programme   | Special Guest Lecture                                                                          |  |  |  |  |
| Title of the Programme  | COVID-19 Awareness                                                                             |  |  |  |  |
| Resource Person         | Prof.M.Renuka, M.Sc.,M.Phil., Assistant Professor of Biochemistry MKJC, Vaniyambadi            |  |  |  |  |
| Collaborating Agency    | NIL                                                                                            |  |  |  |  |
| Number of Beneficiaries | 58                                                                                             |  |  |  |  |
| Outcome                 | Students got awareness regarding career opportunities and recent developments in Biotechnology |  |  |  |  |

#### Report on Microbiology Association Special Guest Lecture

Date: 22.03.2021

Trends in Biotechnology" on 22-03-2021. Prof.M.Renuka, Assistant Professor of Biochemistry, MKJC, Vaniyambadi delivered a special guest lecture on the topic "Recent Trends in Biotechnology". The Programme Started with Qirath recite by Miss.R.Mehajabeen (III B.Sc., MB), Tamilthai vazhthu warble by our department students. Welcome Address accord and Chief Guest introduced by Prof.G.Janarthanan, HOD of Microbiology, Dr.K.H.Kaleemullah, Principal I/C, Mazharul Uloom College, Ambur presided over the programme. Dr.A.Shafee Ahemd Khan, Vice-Principal (Administrative) and Dr.R.Rizhwan Ahmed, Vice-Principal (Academic) Special invitees of this programme. Prof.M.Renuka enriched the gathering with Recent Trends in Biotechnology with career and research opportunities in Biotechnology.Mis.A.F.Fiza Zainab (III B.Sc., MB) she proposed vote of thanks and our special guest lecture programme ended with National anthem, National anthem warble by our department Students.