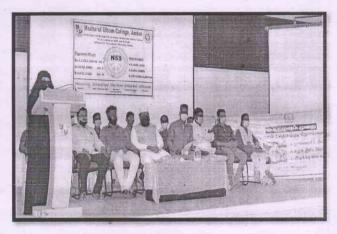

#### NSS, Ambur Municipality & District Collectorate JOINTLY ORGANISED

#### CORONA PREVENTION TRAINING PROGRAMME -2021

048 – Ambur Assembly Constituency Elections

#### **ACTION TAKEN REPORT**

The NSS Units of our college along with the Tirupattur Collectorate and the Ambur Municipality organised Corona Prevention Training Program for the NSS volunteers enlisted for Corona Prevention Work during the Assembly Elections-2021 on 22<sup>nd</sup> March 2021 for at 12 pm in the NMZ Auditorium.

The program was organized in association with the Ambur Municipality and the Tirupattur Collectorate. The NSS, Program Officer, Unit I Mrs. M.A.Uzefa Rashida hosted the Programme. The Principal- in Charge, Dr. K. H. Kaleemullah presided over the meeting.

The Program started with the Qirath by Mr.N.Mohammed Abrar, NSS volunteer, Unit III, III B.Com (CS). The audience raised for the Tamil Thai Vazhthu. Mrs. M. A. Uzefa Rashida, NSS Program Officer, Unit I delivered the welcome address. The Commissioner, Mr. Sounthararajan ,Ambur Municipal Office, delivered the Keynote Address. Dr. A. Ramu, Assistant Returning Officer talked to the NSS volunteers about the importance of the prevention and precautionary methods for COVID-19 during the Assembly Elections to be held soon. Dr. A. Aruna demonstrated to the NSS volunteers to check the temperature. Another Officer demonstrated the effective dressing in of the Corona Prevention gear to make the students aware of its effective usage. Mr. S.Afsar Ahmed, NSS, Program Officer, Unit II delivered the vote of thanks. The programme concluded with the National Anthem.