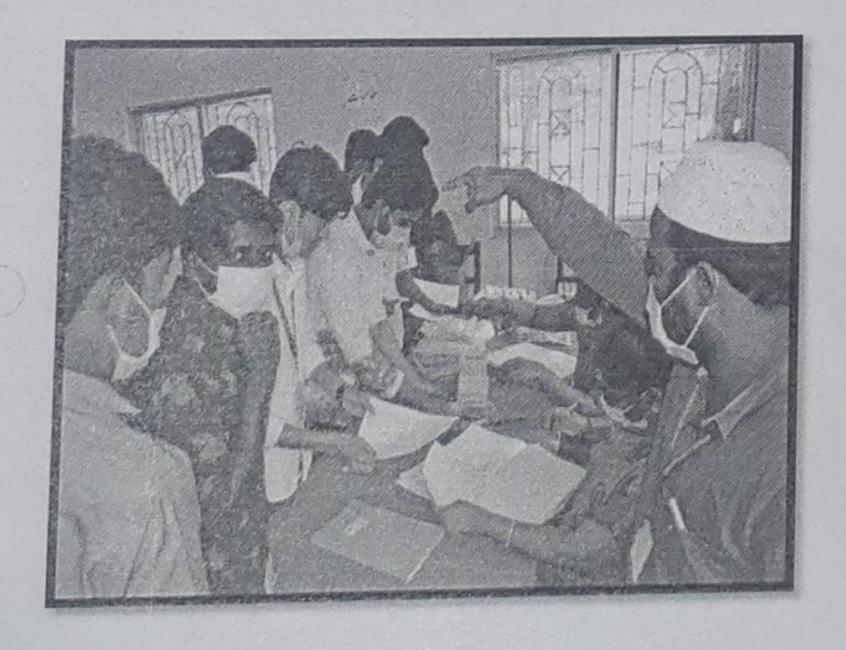

#### **ACTION TAKEN REPORT**

The NSS Units of our college along with the Tirupattur Collectorate and the Ambur Municipality organised Corona Prevention Training Program for the NSS volunteers enlisted for Corona Prevention Work during the Assembly Elections-2021 on 22<sup>nd</sup> March 2021 for at 12 pm in the NMZ Auditorium.

The Program started with the Qirath by Mr.N.Mohammed Abrar, NSS volunteer, Unit III, III B.Com (CS). The audience raised for the Tamil Thai Vazhthu. Mrs. M. A. Uzefa Rashida, NSS Program Officer, Unit I delivered the welcome address. The Commissioner, Mr. Sounthararajan ,Ambur Municipal Office, delivered the Keynote Address. Dr. A. Ramu, Assistant Returning Officer talked to the NSS volunteers about the importance of the prevention and precautionary methods for COVID-19 during the Assembly Elections to be held soon. Dr. A. Aruna demonstrated to the NSS volunteers to check the temperature. Another Officer demonstrated the effective dressing in of the Corona Prevention gear to make the students aware of its effective usage. Mr. S.Afsar Ahmed, NSS, Program Officer, Unit II delivered the vote of thanks. The programme concluded with the National Anthem.

#### "CORONA PREVENTION AWARENESS TRAINING PROGRAM"

VENUE: NMZ AUDITORIUM DATE: 22.03.2021

TIME: 11.00 AM

NSS-Po, Markedo NSS-Pos

Ce.4.00== PRINCIPAL i/c

(Recognized by UGC under section 2f and 12B, Affiliated to Thiruvalluvar University, Vellore)