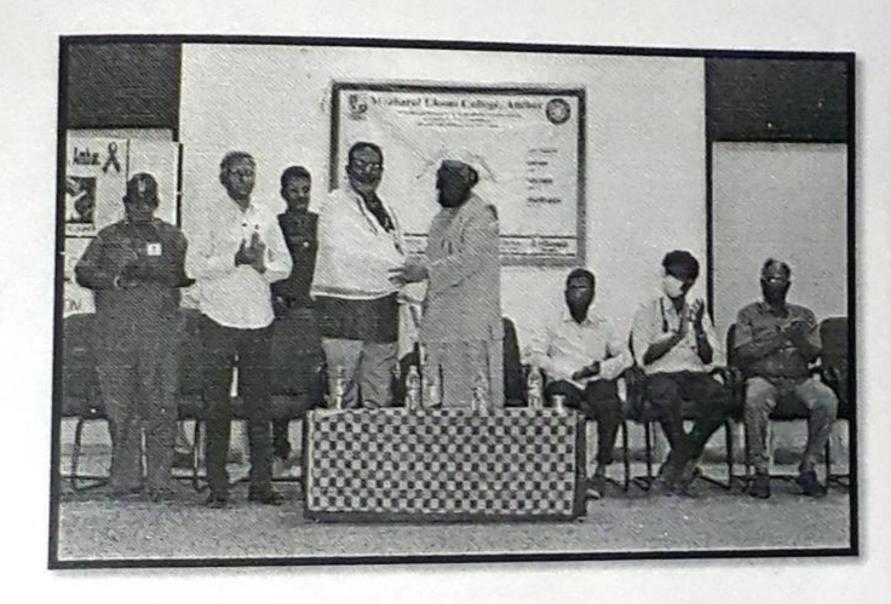

#### Report on Microbiology Association Special Guest Lecture

Date: 22.03.2021

Trends in Biotechnology" on 22-03-2021. Prof.M.Renuka, Assistant Professor of Biochemistry, MKJC, Vaniyambadi delivered a special guest lecture on the topic "Recent Trends in Biotechnology". The Programme Started with Qirath recite by Miss.R.Mehajabeen (III B.Sc., MB), Tamilthai vazhthu warble by our department students. Welcome Address accord and Chief Guest introduced by Prof.G.Janarthanan, HOD of Microbiology, Dr.K.H.Kaleemullah, Principal I/C, Mazharul Uloom College, Ambur presided over the programme. Dr.A.Shafee Ahemd Khan, Vice-Principal (Administrative) and Dr.R.Rizhwan Ahmed, Vice-Principal (Academic) Special invitees of this programme. Prof.M.Renuka enriched the gathering with Recent Trends in Biotechnology with career and research opportunities in Biotechnology.Mis.A.F.Fiza Zainab (III B.Sc., MB) she proposed vote of thanks and our special guest lecture programme ended with National anthem, National anthem warble by our department Students.